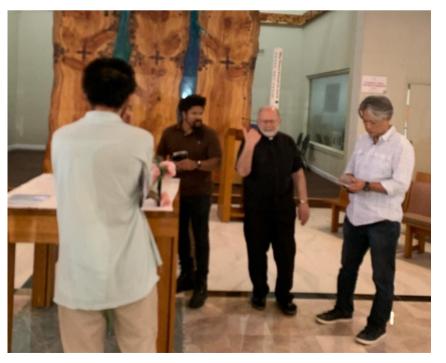

#### VISITING ST. CAMILLUS CENTER LOS ANGELES, CA

This month, AIB had a second tour of St. Camillus Center in Los Angeles.

St. Camillus is a network of Catholic chaplains that collaborate with the other chaplains of the Interfaith Chaplaincy Center. They provide hope and healing to anyone looking for help including those at the USC School of Medicine. It was even featured in an episode of the hit TV show General Hospital.

To learn more please visit stcamilluscenter.org

**OCTOBER 2022** 

AIB2B.ORG