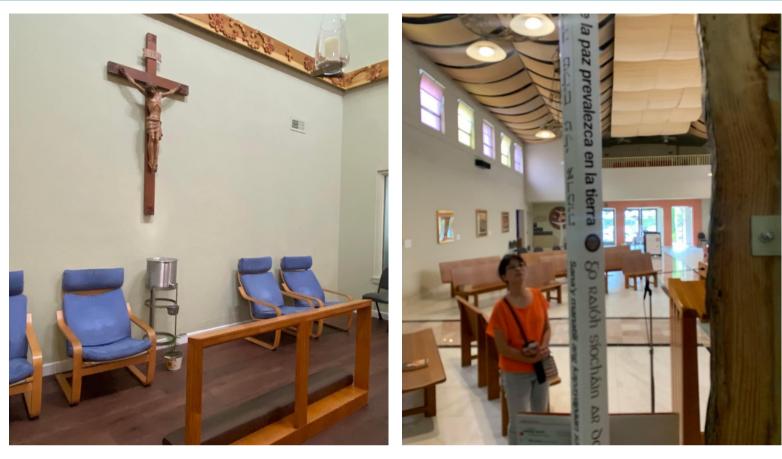

#### VISITING ST. CAMILLUS CENTER LOS ANGELES, CA

This month, AIB had a second tour of St. Camillus Center in Los Angeles.

St. Camillus is a network of Catholic chaplains that collaborate with the other chaplains of the Interfaith Chaplaincy Center. They provide hope and healing to anyone looking for help including those at the USC School of Medicine. It was even featured in an episode of the hit TV show General Hospital.

To learn more please visit stcamilluscenter.org

**OCTOBER 2022** 

AIB2B.ORG