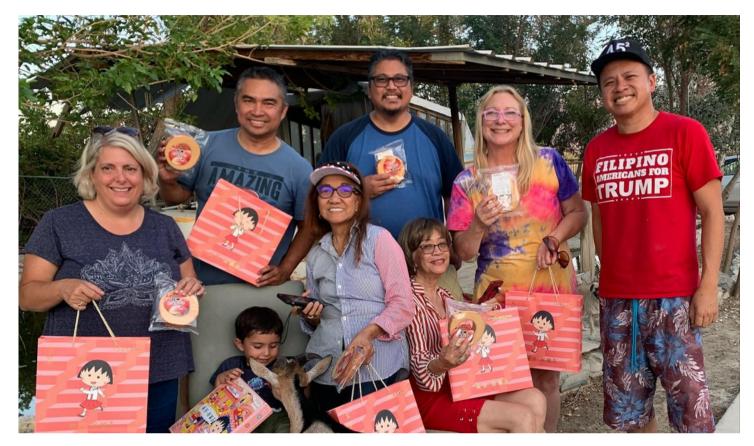

#### PHLV RADIO PARTY LUCERNE VALLEY, CA

This month, Marc Ang threw a party at his house "Rancho Marques" with our PHLV radio family who drove in from Vegas to celebrate. Everyone was sent home with sweet Japanese gift boxes filled with white peach cakes. In attendance was Josie Harrison, mother of famous comedian JoKoy, who was our last years gala speaker and a tireless fighter for our conservative values.

PHLV Radio is the premier Filipino Radio show in Las Vegas. They play Filipino music, and host conversations that are important to the Pinoy community.